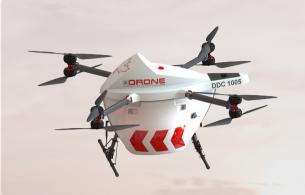

# **SPARROW**

#### Performance: **System Features:**

Max Speed (kph): A/C Type: Rotorcraft-Multirotor 60 Max Range (km): 20 Powerplant: Electric Max Payload (kg): Navigation: GPS-based MTOW (kg): 245