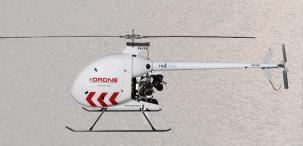

## CONDOR

## **System Features:**

A/C Type: Unmanned Helicopter Powerplant: 2-Stroke Gasoline Navigation: GPS-based

Contact us for more information sales@dronedeliverycanada.com 1+1(647) 476-2662 | dronedeliverycanada.com