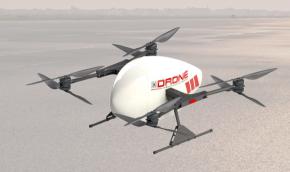

### **CANARY**

#### **System Features:**

A/C Type: Rotorcraft-Multirotor Powerplant: Electric Navigation: GPS-based

#### Performance:

Max Speed (kph): 120 Max Range (km): 200 Max Payload (kg): 180 MTOW (kg): 476